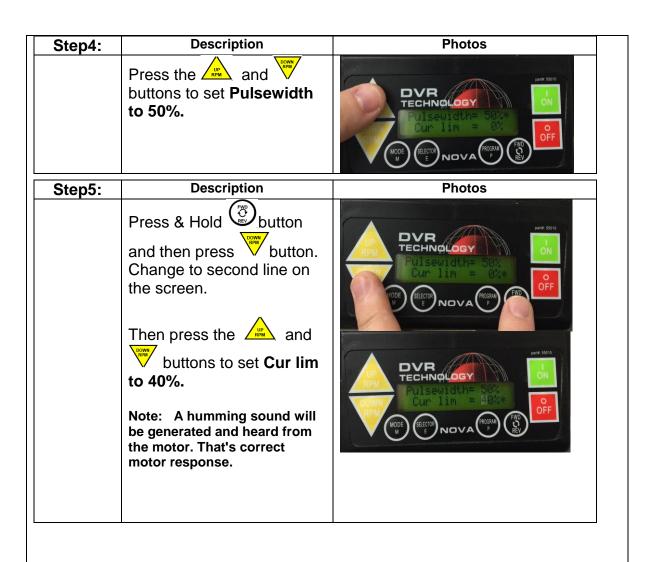

| Step2: | Description                                                                                                       | Photos                                                    |
|--------|-------------------------------------------------------------------------------------------------------------------|-----------------------------------------------------------|
|        | Press & Hold buttons and then press button.  The system will show the rotor position test function on the screen. | DVR TECHNOLOGY Set 3218rpm #20 Ready to run  OFF E NOVA P |

| Step3: | Description                                 | Photos               |
|--------|---------------------------------------------|----------------------|
|        | Press the button to activate test function. | POWN PULSEWIGHT DOFF |