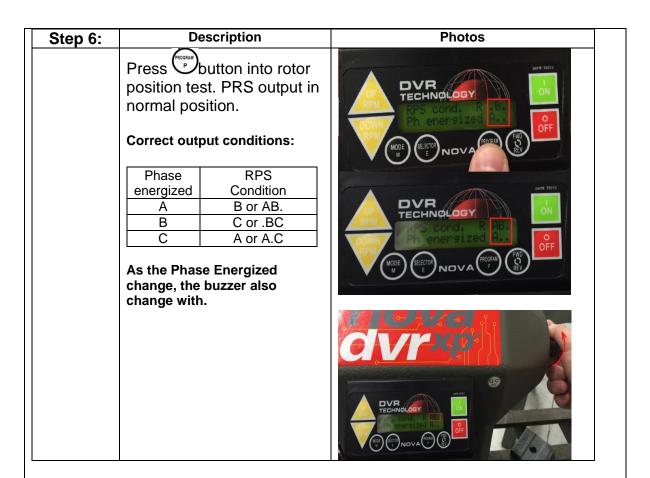

p2: | Description                                                                                                       | Photos                                                    |
|--------|-------------------------------------------------------------------------------------------------------------------|-----------------------------------------------------------|
|        | Press & Hold buttons and then press button.  The system will show the rotor position test function on the screen. | DVR TECHNOLOGY Set 3218rpm #20 Ready to run  OFF E NOVA P |

| Step3: | Description                                 | Photos               |
|--------|---------------------------------------------|----------------------|
|        | Press the button to activate test function. | POWN PULSEWIGHT DOFF |





Press OFF and then turn off the machine to clear all interim settings.