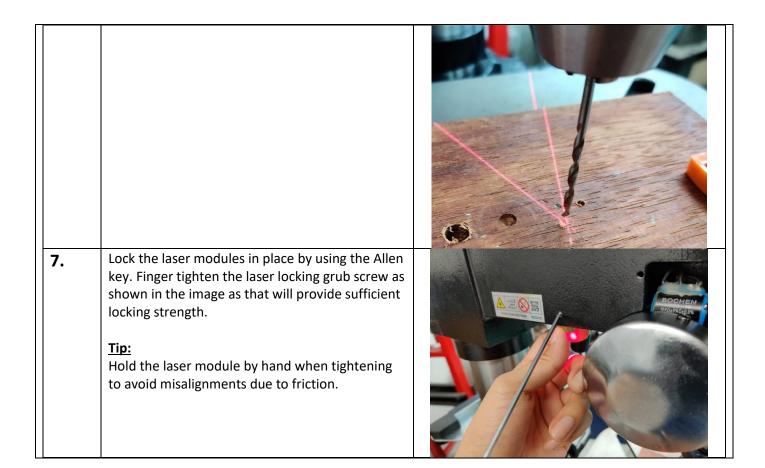

Attach the drill bit of choice onto the drill chuck 3. and firmly lock the chuck using the chuck key. Note: The image shows a keyless drill chuck however the procedure will be identical with the keyed Place the workpiece with a thickness of your 4. choice onto the table right beneath the drill bit. Note 1: It would be good to clamp the workpiece onto the table. Note 2: The workpiece of choice should be at a similar thickness to the workpiece that you are intending to drill into. Turn on the drill press motor and make a very 5. fine mark into the workpiece of choice. Note: Use a marker to highlight the mark if needed. Turn the laser ON if it is not turned on already. 6. Adjust each module by hand so the emitted laser line coincides with the mark on the workpiece. **Safety Warning:** Do Not directly look at the laser emitted from the laser module. It may result is a loss of sight. Always look at the laser line shown on a surface.