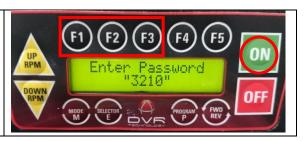

## How to Enter Service Mode on NOVA DVR Saturn

- 1 Hold down the following keys in this order:
  - 1. <Mode M>
  - 2. <FWD/REV>
  - 3. <UP RPM>

Enter the service password "3210" by tapping <F1> to change the first digit, <F2> to change the second digit and <F3> to change the third digit.