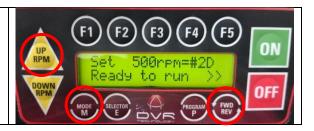

## How to Enter Service Mode on NOVA DVR Saturn

- 1 Hold down the following keys in this order:
  - 1. <Mode M>
  - 2. <FWD/REV>
  - 3. <UP RPM>

Enter the service password "3210" by tapping <F1> to change the first digit, <F2> to change the second digit and <F3> to change the third digit.

Then press **<ON>** on confirm. You are now in Service mode!

You can check if you are in service mode by pressing **<Program P>** until the parameter "**IR Gain**" shows up. If "IR Gain" is displayed, then you are in service mode.